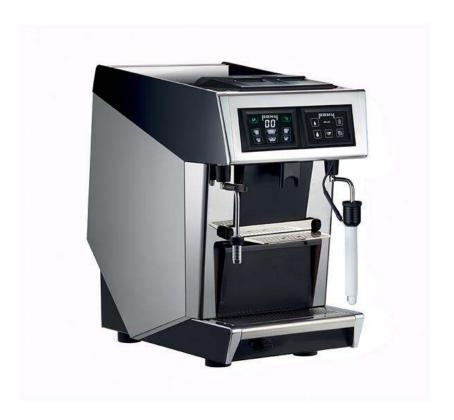

#### **General Features**

The PONY ESPRESSO POD is a very practical and effective solution for professionals who choose single-serve E.S.E. coffee POD to make espresso drinks. Coffee extraction quality and volume results are consistent through the days, weeks and months of operation on all selected drink sizes and quantities. The insertion of pods is very easy from the front top by the cup warmer, and the used pods are collected into a practicable and removable drawer. Drinks can be selected on the touch control box equipped with up to 6 programmable dosing selection, and with the possibility to make 1 or 2 espressos at a time per group. With its hot water and steam outlets, and a large boiler capacity, the PONY ESPRESSO POD has a truly professional application. Foaming and heating milk to a smooth consistency for perfect cappuccinos and lattes, is made very easy with the SteamAir automatic wand.

### **Main Features**

- Professional espresso coffee POD machine.
- Coffee extraction quality and volume results are consistent through the days, weeks and months of operation on all selected drink sizes and quantities.
- The insertion of pods is very easy from the front top by the cup warmer, and the used pods are collected into a practicable and removable drawer.
- Drinks can be selected on the touch control box equipped with up to 6 programmable dosing selection, and with the possibility to make 1 or 2 espressos at a time per group.
- Foaming and heating milk to a smooth consistency for perfect cappuccinos and lattes, is made very easy with the SteamAir automatic wand.
- 1 group for 2 pods/cups.
- 2 programmable dosing program.
- Automatic cleaning cycle.
- Programmable water.

#### Construction

- Stainless steel body.
- 6.3 liter boiler.
- Removable used pods drawer.
- Adjustable cup holder.