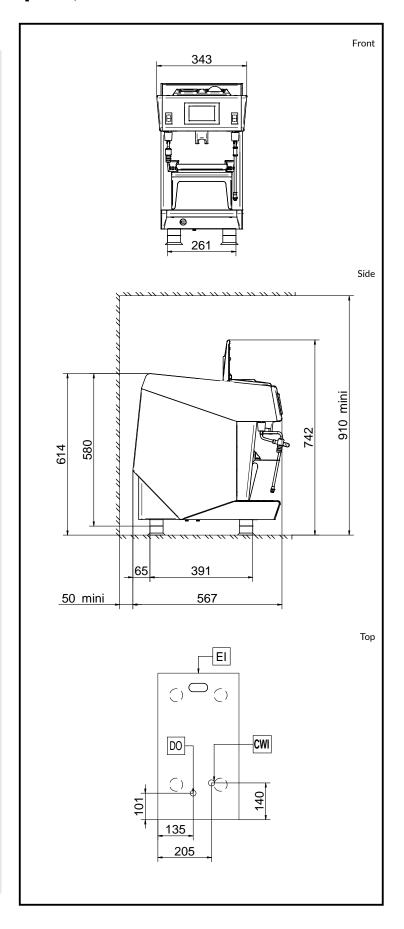

#### Construction

- Stainless steel body.
- 6.3 liter boiler.
- Removable used pods drawer.
- Adjustable cup holder.

## Pony 2, for 2 coffee ESE pods, Steamair

**Electric** 

**Supply voltage:** 230 V/1N ph/50 Hz

**Electrical power, max:** 3 kW

**Plug type:** Cable without plug

Water:

Cold water temperature

(min/max): 5/60°C